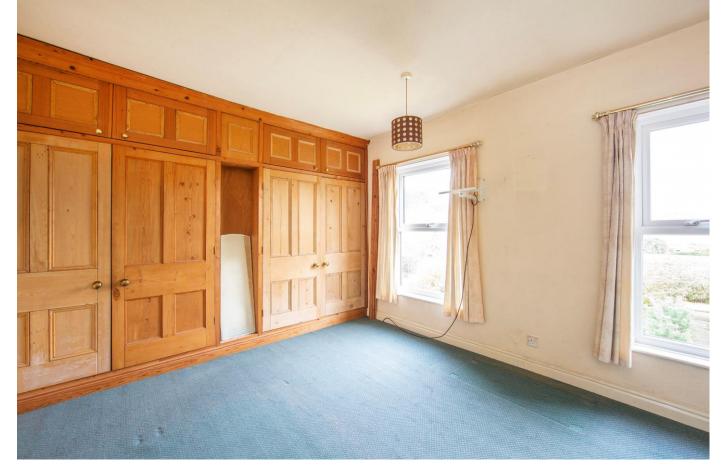

**First Floor Landing** With access to loft and a door leads to:

Bedroom One 12' 2'' x 14' 4'' (3.70m x 4.36m) With uPVC double glazed window to front elevation, radiator and full width exposed pine fronted fitted wardrobes.