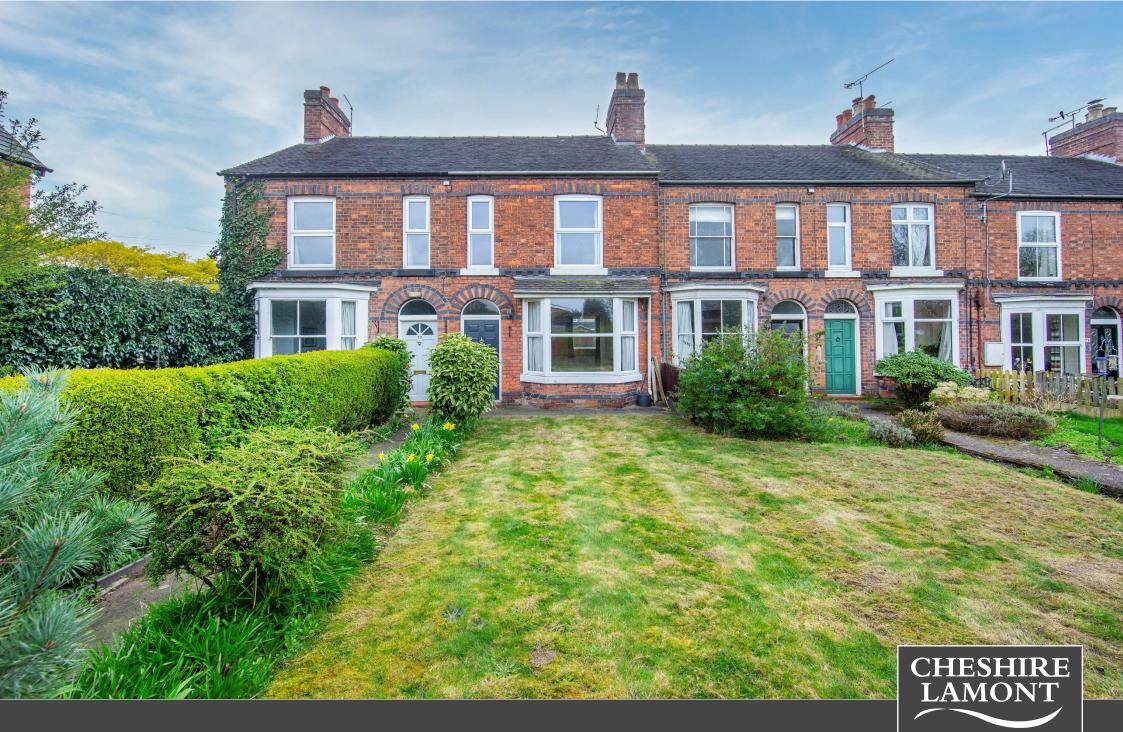

76 North Crofts, Nantwich CW5 5SQ

A charming and spacious two double bedroom bay fronted mid row period house in a fine tranquil location within Nantwich town centre and in a lovely situation with extensive lawned front gardens and enclosed paved courtyard garden to the rear. Entrance Porch, lounge/dining room and kitchen. Two first floor double bedrooms and bathroom. Offered with NO CHAIN. Early completion available.

- A charming bay fronted mid row period house
- Situated in a tranquil position within historic Nantwich
- Extensive lawned front gardens, walled and paved courtyard garden to the rear
- Porch, open plan lounge/dining room and kitchen
- Two first floor double bedrooms and bathroom
- Gas fired central heating, uPVC double glazed windows
- NO CHAIN
- Early viewing highly recommended

## Externally

The property is set back behind low picket fence and a gate allows access to a paved path leading through attractive lawned gardens and to the front of the house. At the rear the house benefits from a paved and walled courtyard area with South facing aspects. The property is in a tranquil situation nearby to the town centre.