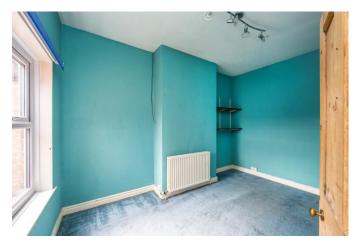

Bedroom Two 12' 5'' x 8' 3'' (3.79m x 2.52m) With uPVC double glazed window to rear elevation and radiator.

Bathroom 7' 9'' x 8' 7'' (2.35m x 2.61m) With a panel bath, pedestal wash basin, WC, radiator, uPVC double glazed window to rear elevation and door to cupboard.