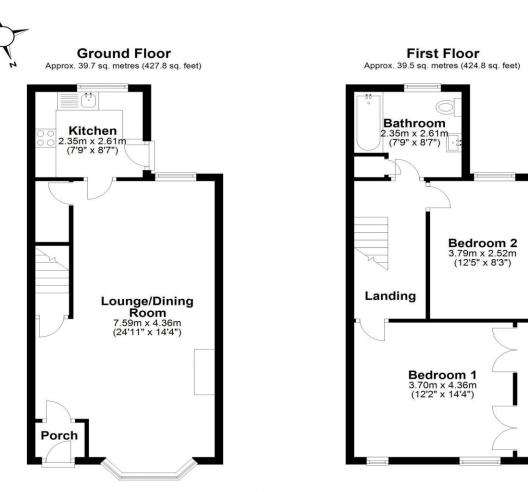

## **Property Details**

A paved path leads through attractive front gardens with lovely surrounding aspects to a uPVC double glazed composite door allowing access to:

**Enclosed Entrance Porch** 

With a sectional panel door to:

Open Plan Lounge/Dining Room 24' 11'' x 14' 4'' (7.59m x 4.36m) Lounge Area

With a uPVC double glazed bay window to front elevation, two wall light points, fireplace surround with fitted gas fire inset (not tested) upon tiled hearth, radiator, panel door leading to staircase to first floor and open access leads to:

# **Dining Area**

With uPVC double glazed window to rear elevation, radiator, understairs cupboard with shelving and a panel door leads to:

## Kitchen 7' 9'' x 8' 7'' (2.35m x 2.61m)

With base and wall mounted units, single drainer sink, gas cooker point, uPVC double glazed door to outside, uPVC double glazed window to rear elevation and wall mounted gas fire central heating boiler.

**First Floor Landing** With access to loft and a door leads to:

Bedroom One 12' 2'' x 14' 4'' (3.70m x 4.36m) With uPVC double glazed window to front elevation, radiator and full width exposed pine fronted fitted wardrobes.

Bedroom Two 12' 5'' x 8' 3'' (3.79m x 2.52m) With uPVC double glazed window to rear elevation and radiator.

Bathroom 7' 9'' x 8' 7'' (2.35m x 2.61m) With a panel bath, pedestal wash basin, WC, radiator, uPVC double glazed window to rear elevation and door to cupboard.