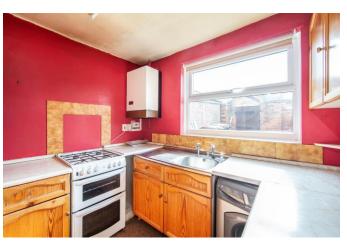

## Kitchen 7' 9'' x 8' 7'' (2.35m x 2.61m)

With base and wall mounted units, single drainer sink, gas cooker point, uPVC double glazed door to outside, uPVC double glazed window to rear elevation and wall mounted gas fire central heating boiler.