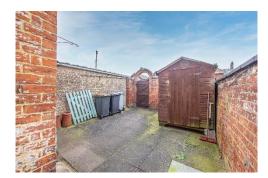

## Externally

The property is set back behind low picket fence and a gate allows access to a paved path leading through attractive lawned gardens and to the front of the house. At the rear the house benefits from a paved and walled courtyard area with South facing aspects. The property is in a tranquil situation nearby to the town centre.