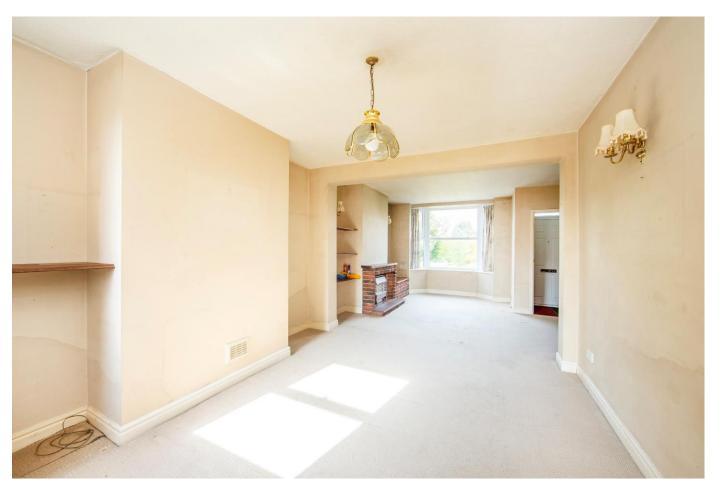

Open Plan Lounge/Dining Room 24' 11'' x 14' 4'' (7.59m x 4.36m) Lounge Area

With a uPVC double glazed bay window to front elevation, two wall light points, fireplace surround with fitted gas fire inset (not tested) upon tiled hearth, radiator, panel door leading to staircase to first floor and open access leads to:

# **Dining Area**

With uPVC double glazed window to rear elevation, radiator, understairs cupboard with shelving and a panel door leads to: