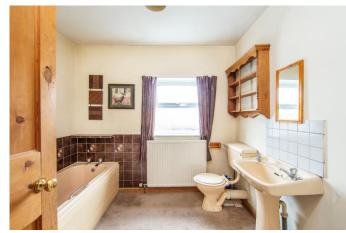

Bedroom Two 12' 5'' x 8' 3'' (3.79m x 2.52m) With uPVC double glazed window to rear elevation and radiator.

Bathroom 7' 9'' x 8' 7'' (2.35m x 2.61m) With a panel bath, pedestal wash basin, WC, radiator, uPVC double glazed window to rear elevation and door to cupboard.